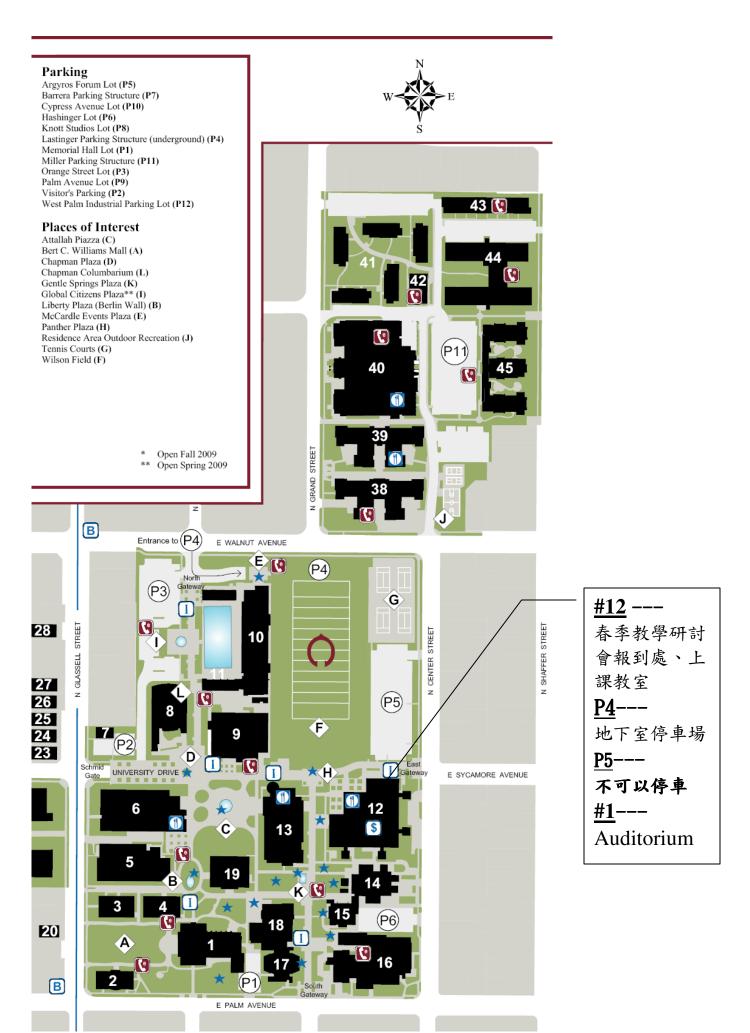

## 凡參加春季教學暨行政人員研討會的人員只能 在"Lastinger Structure" (P4) 停車

### 請參考下頁放大停車位置圖

Permits in Lastinger Structure: Visitors may park on either level of the structure in any unreserved space. Temporary permits are required and may be purchased at the entrance to the structure in the right hand lane at the provided permit dispenser. Be sure to place the permit face-up on your dashboard.

**Cost:** The free parking permit is good for the Lastinger Parking Structure which is located on Walnut Avenue just east of Glassell Street (under the athletic field). Please download, print the parking permit and follow the parking instruction.