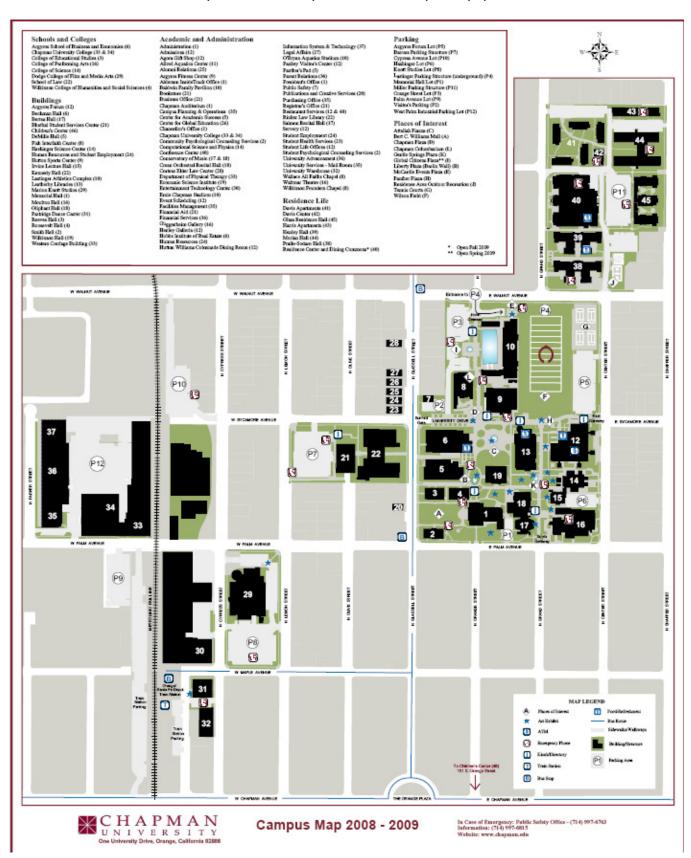

lane at the provided permit dispenser. Be sure to place the permit face-up on your dashboard.

**Cost:** The free parking permit is good for the Lastinger Parking Structure which is located on Walnut Avenue just east of Glassell Street (under the athletic field). Please download, print the parking permit and follow the parking instruction.

**City Streets:** The streets adjacent to campus are reserved for resident-only permit parking. The affected blocks are marked with red and white signs. It is likely that you will be ticketed by the City of Orange if you park in one of these areas. Curb-side parking is allowed only on the campus side of the University perimeter.

Questions: Call Parking Services at 714-997-6763.

#### **Chapman University Camp Map**

http://www.chapman.edu/map/map.pdf